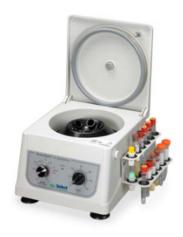

## Centrifuge McKesson 6 Place Fixed Angle Rotor Variable Speed Up to 4,000 RPM

| Manufacturer #       | 602                            |
|----------------------|--------------------------------|
| Brand                | McKesson                       |
| Manufacturer         | McKesson Brand                 |
| Application          | Centrifuge                     |
| Number of Test Tubes | 6 Place                        |
| Speed of Separation  | Variable Speed Up to 4,000 RPM |
| Tubing Angle         | Fixed Angle Rotor              |
| UNSPSC Code          | 41103903                       |
| Latex Free Indicator | Contains Latex                 |

## **Features**

- McKesson Variable Speed Centrifuge
- Quiet and simple to operate.
- Variable speed features a color-coded panel for different settings.
- 6 place fixed angled rotor.
- 30 minute timer with bell.
- 300-4,000 RPM
- Sold Seperately -18 Hole Tube Caddy C800-18
- CAUTION: THIS PRODUCT CONTAINS NATURAL RUBBER LATEX WHICH MAY CAUSE ALLERGIC REACTIONS.