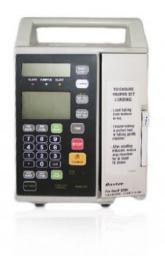

## Infusion Pump Baxter 6201

PUMP, INFUSION BAXTER 6201

| Brand        | Baxter 6201   |
|--------------|---------------|
| Manufacturer | Monet Medical |
| Application  | Infusion Pump |
| UNSPSC Code  | 42222001      |

## Features

- 1 year warranty
- Flow Check Occlusion Alarm-An In-Line Resistance Display Of Incremental Back Pressure
- Flow Rate Calculation Is Automatic After Volume And Time Are Selected
- Slide Clamp Option Offers An Additional Step To Protect Against Inadvertent Gravity Free Flow
- Programmed Delivery Profile Allows Up To 10 Steps, Individualizing Control Of Infusion Ramping And Tapering
- Automatic Piggybacking Of Secondary Medications